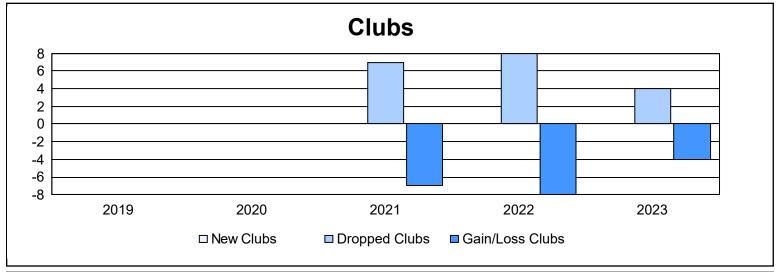

District 104 A As of June 2023 Cumulative

| Year      | New<br>Clubs | Dropped<br>Clubs | Gain/<br>Loss<br>Clubs | New<br>Members | Charter<br>Members | Reinstate<br>Members | Transfer<br>Members | Total<br>Member<br>Added | Total<br>Members<br>Dropped | Gain/<br>Loss<br>Members |
|-----------|--------------|------------------|------------------------|----------------|--------------------|----------------------|---------------------|--------------------------|-----------------------------|--------------------------|
| 2018-2019 | 0            | 0                | 0                      | 75             | 0                  | 3                    | 7                   | 85                       | 158                         | -73                      |
| 2019-2020 | 0            | 0                | 0                      | 71             | 0                  | 2                    | 1                   | 74                       | 115                         | -41                      |
| 2020-2021 | 0            | 7                | -7                     | 50             | 8                  | 9                    | 3                   | 70                       | 177                         | -107                     |
| 2021-2022 | 0            | 8                | -8                     | 54             | 1                  | 2                    | 7                   | 64                       | 297                         | -233                     |
| 2022-2023 | 0            | 4                | -4                     | 103            | 2                  | 3                    | 9                   | 117                      | 168                         | -51                      |
| Average   | 0            | 4                | -4                     | 71             | 2                  | 4                    | 5                   | 82                       | 183                         | -101                     |